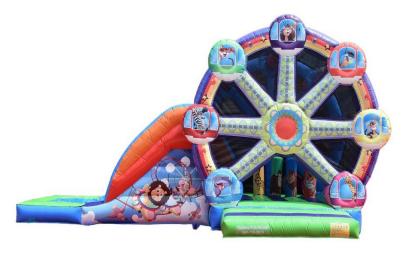

#### Combo Units

Ferris wheel bounce house Dry only \$229 18'L x 19'W x 18'H

Ferris Wheel Combo Dry \$199 Wet \$249 27'L x 15'W x 14'H