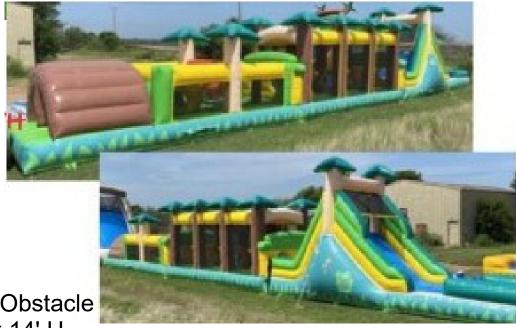

#### Obstacle Courses

46' long Tropical Obstacle 46' L x 10' W x 14' H Dry \$299 Wet \$349

76' long Tropical Obstacle 76' L x 11' W x 14' H Dry \$349 Wet \$399