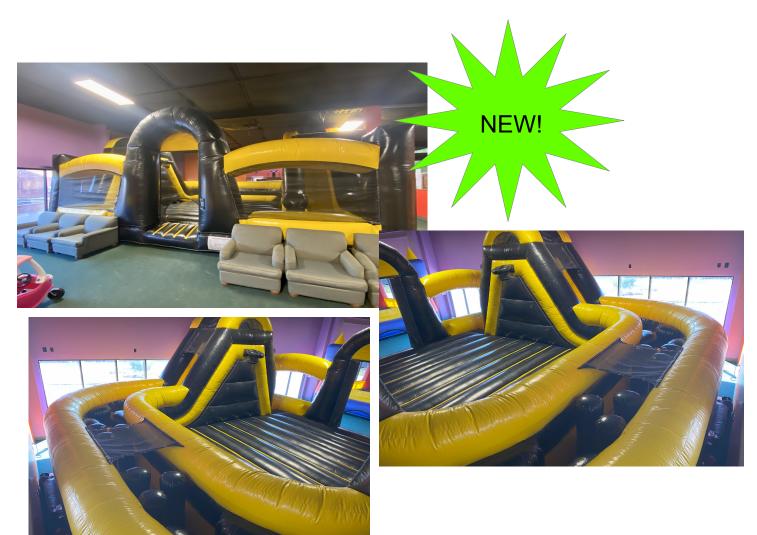

21'W x 20'H Dry only \$199









## Toddler units Ages 3 and under



Rabbit play land 22' L x 21' W x 10' H Dry only \$199

Mickey Mouse play land 25'L x 22'W x 15'H Dry only \$299









### Interactive Fun



Single red baller 40'L x 20'W x 15'H Dry only \$499



Rainbow Obstacle
Dry only \$299
30' L x 14' W x 16' H



Double Big Baller Dry only \$499 44' L x 20' W x 18' H









#### Interactive Fun



Sports Arena 40' L x 20' W x 20' H Dry only \$299



Kickers challenge 20' L x 20' W 20' H Cost \$199













#### Obstacle Courses





65' long Military Obstacle course 65' L x 15' W x 18' H Dry \$349 Wet \$399





46' long Military obstacle 46' L x 10' W x 15' H Dry \$299 Wet \$349

Sports obstacle course 40' L x 10' W x 10' H Dry only \$299







#### Obstacle Courses



#### Dozer

28' W x 28' L x 19' H Dry only \$499







#### Obstacle Courses



46' long Tropical Obstacle 46' L x 10' W x 14' H Dry \$299 Wet \$349



76' long Tropical Obstacle 76' L x 11' W x 14' H Dry \$349 Wet \$399







### Ready to try something new??



- 40ft Long Slip n Slide.
- Double lane for more excitement. Raceyour friends.
- Includes a pool at the end of the slip n slide.
- Perfect at pool parties or any hot summer day.







#### Dry Water Slides



Fire Truck Slide 23' L x 12'W x 18'H Dry only \$199



Fun Slide 22'L x 10'W x 16'H Dry \$199 Wet \$249



27'L x 13'W x 18'H

Dry \$199 Wet \$249

Color Slide 27' L x 14'W x 18'H Dry \$199 Wet \$249







#### Dry Water Slides



Octopus slide 35;L x 11'W x 20'H Dry \$299 Wet \$349



Dolphin Slide 36'L x 16'W x 21'H Dr