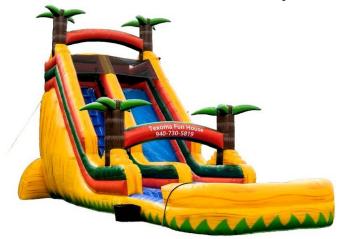

#### Dry Water Slides

Wave slide 35'L x 18'W x 23'H Dry \$299 Wet \$349

Whale slide 25'L x 22'W x 15'H Dry \$299 Wet \$349

Tropical slide 38'L x 18'W x 24'H Dry \$299 Wet \$349

Sale balloon 22'H x 10'W \$100 per day Discount offered after 3 days