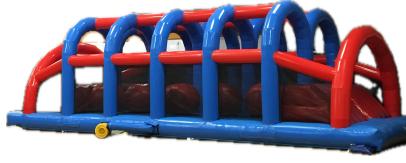

#### Obstacle Courses

65' long Military Obstacle course 65' L x 15' W x 18' H Dry \$349 Wet \$399

46' long Military obstacle 46' L x 10' W x 15' H Dry \$299 Wet \$349

Sports obstacle course 40' L x 10' W x 10' H Dry only \$299

#### Obstacle Courses

46' long Tropical Obstacle 46' L x 10' W x 14' H Dry \$299 Wet \$349

76' long Tropical Obstacle 76' L x 11' W x 14' H Dry \$349 Wet \$399