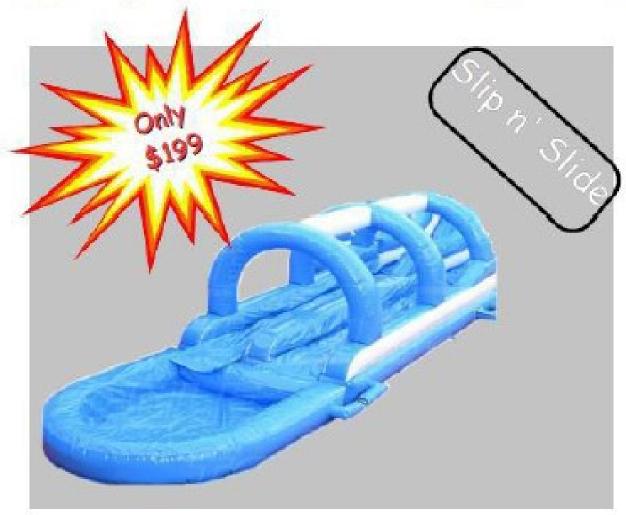

### Ready to try something new??

- 40ft Long Slip n Slide.
- Double lane for more excitement. Raceyour friends.
- Includes a pool at the end of the slip n slide.
- Perfect at pool parties or any hot summer day.