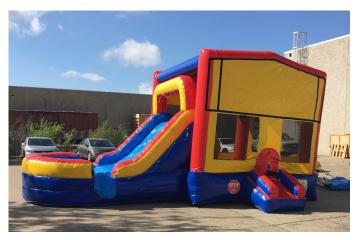

#### Combo Units

Modular Combo \$199 Dry \$249 Wet 25'L X 16'W x 15'H

Paradise combo Dry only \$199 30'L X 15'W X 15'H

5 N 1 Combo Dry only \$199 18'L x 17'W x 14'H

Castle Combo Dry \$199 Wet \$249 18'L x 12'W x 13'H