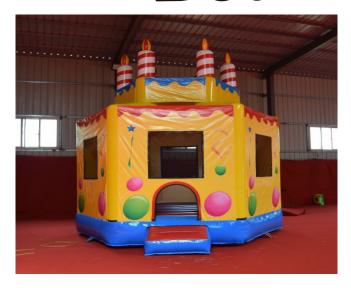

#### Bounce Houses

Cake bounce house \$99 15'L X 15'W X 15'H

Tropical bounce house \$139 16'L X 16'W X 15'H

Princess castle bounce house \$149 16'L X 17'W X 18'H

Train bounce house \$99 13'L X 13'W X 12'H