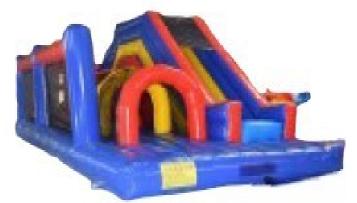

#### Obstacle Courses

65' long Military Obstacle course 65' L x 15' W x 18' H Dry \$349 Wet \$399

46' long Military obstacle 46' L x 10' W x 15' H Dry \$299 Wet \$349

Sports obstacle course 40' L x 10' W x 10' H Dry only \$299

#### Obstacle Courses

46' long Tropical Obstacle 46' L x 10' W x 14' H Dry \$299 Wet \$349

76' long Tropical Obstacle 76' L x 11' W x 14' H Dry \$349 Wet \$399