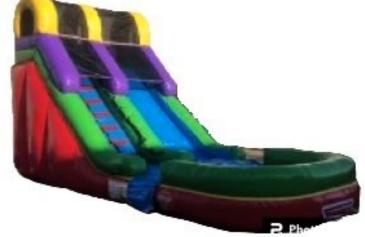

#### Dry Water Slides

Octopus slide 35;L x 11'W x 20'H Dry \$299 Wet \$349

Dolphin Slide 36'L x 16'W x 21'H Dry \$299 Wet \$349

Dual-lane slide 37'L x 18'W x 18'H Dry \$299 Wet \$349

Grey slide 37'L x 22'W x 22'H Dry \$299 Wet \$349