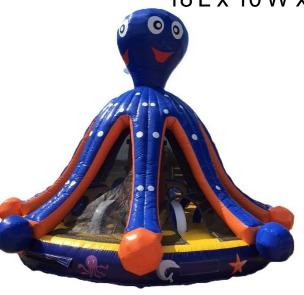

### Toddler units Ages 3 and under

Tiki combo
16'L x 15'W x 12'H
Dry only \$199

Hot air balloon combo Dry only \$199 18'L x 10'W x 12'H

Octopus bounce/obstacle 21'L x 21'W x 20'H Dry only \$199