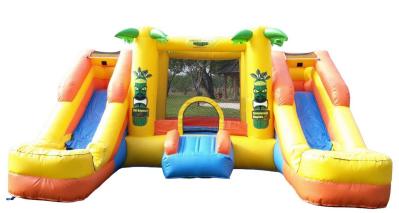

#### Combo Units

Modular Combo \$199 Dry \$249 Wet 25'L X 16'W x 15'H

Paradise combo Dry only \$199 30'L X 15'W X 15'H

5 N 1 Combo Dry only \$199 18'L x 17'W x 14'H

Castle Combo Dry \$199 Wet \$249 18'L x 12'W x 13'H