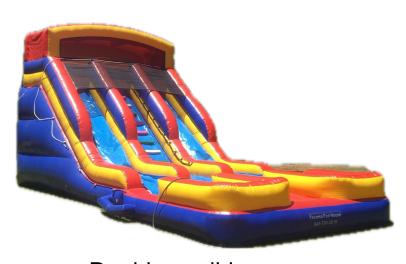

#### Dry Water Slides

Octopus slide 35;L x 11'W x 20'H Dry \$299 Wet \$349

Dolphin Slide 36'L x 16'W x 21'H Dry \$299 Wet \$349

Dual-lane slide 37'L x 18'W x 18'H Dry \$299 Wet \$349

Grey slide 37'L x 22'W x 22'H Dry \$299 Wet \$349