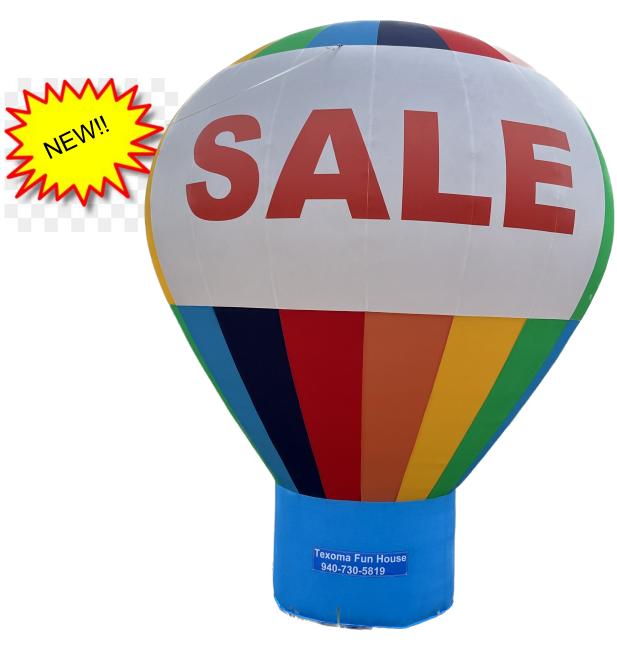

#### Dry Water Slides

Wave slide 35'L x 18'W x 23'H Dry \$299 Wet \$349

Whale slide 25'L x 22'W x 15'H Dry \$299 Wet \$349

Tropical slide 38'L x 18'W x 24'H Dry \$299 Wet \$349

Sale balloon 22'H x 10'W \$100 per day Discount offered after 3 days