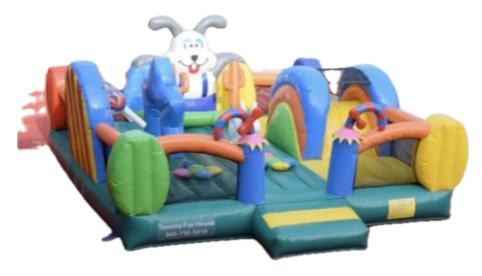

## Toddler units Ages 3 and under

Rabbit play land 22' L x 21' W x 10' H Dry only \$199

Mickey Mouse play land 25'L x 22'W x 15'H Dry only \$299