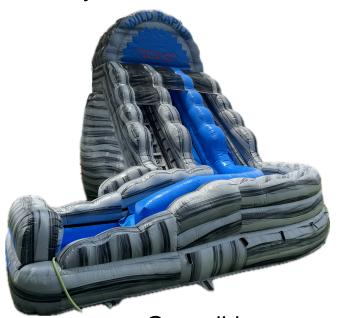

#### Dry Water Slides

Wave slide 35'L x 18'W x 23'H Dry \$299 Wet \$349

Whale slide 25'L x 22'W x 15'H Dry \$299 Wet \$349

Tropical slide 38'L x 18'W x 24'H Dry \$299 Wet \$349

Sale balloon 22'H x 10'W \$100 per day Discount offered after 3 days