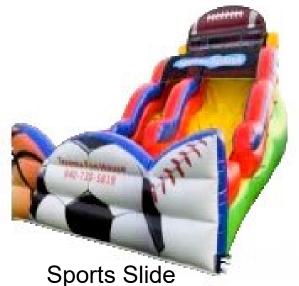

#### Obstacle Courses

65' long Military Obstacle course 65' L x 15' W x 18' H Dry \$349 Wet \$399

46' long Military obstacle 46' L x 10' W x 15' H Dry \$299 Wet \$349

Sports obstacle course 40' L x 10' W x 10' H Dry only \$299