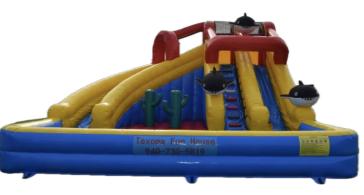

#### Dry Water Slides

Octopus slide 35;L x 11'W x 20'H Dry \$299 Wet \$349

Dolphin Slide 36'L x 16'W x 21'H Dry \$299 Wet \$349

Dual-lane slide 37'L x 18'W x 18'H Dry \$299 Wet \$349

Grey slide 37'L x 22'W x 22'H Dry \$299 Wet \$349