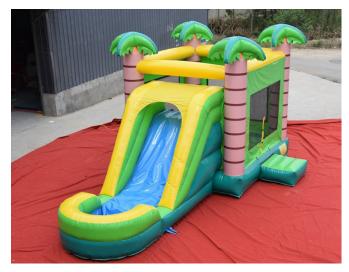

#### Combo Units

Pirate combo Dry \$199 Wet \$249 25'L X 13' W x 16' H

Paw Patrol
. Dry \$199 Wet \$249
25'L X 16'W x 15'H

Tropical combo Dry \$199 Wet \$249 30'L X 15'W X 15'H

Princess Carriage
Dry only \$269
35'L X 12'W X 15'H

#### Combo Units

Modular Combo \$199 Dry \$249 Wet 25'L X 16'W x 15'H

Paradise combo Dry only \$199 30'L X 15'W X 15'H

5 N 1 Combo Dry only \$199 18'L x 17'W x 14'H

Castle Combo Dry \$199 Wet \$249 18'L x 12'W x 13'H