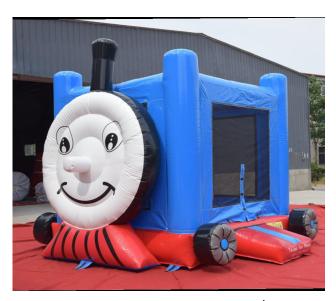

#### Bounce Houses

Cake bounce house \$99 15'L X 15'W X 15'H

Tropical bounce house \$139 16'L X 16'W X 15'H

Princess castle bounce house \$149 16'L X 17'W X 18'H

Train bounce house \$99 13'L X 13'W X 12'H