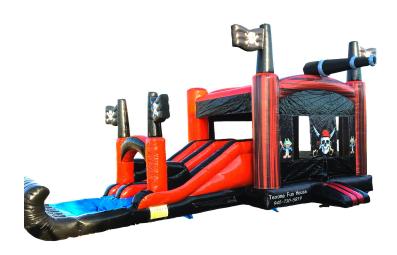

#### Combo Units

Pirate combo Dry \$199 Wet \$249 25'L X 13' W x 16' H

Paw Patrol
. Dry \$199 Wet \$249
25'L X 16'W x 15'H

Tropical combo Dry \$199 Wet \$249 30'L X 15'W X 15'H

Princess Carriage
Dry only \$269
35'L X 12'W X 15'H