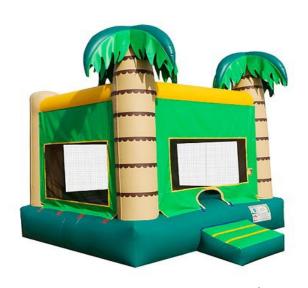

#### Bounce Houses

Cake bounce house \$99 15'L X 15'W X 15'H

Tropical bounce house \$139 16'L X 16'W X 15'H

Princess castle bounce house \$149 16'L X 17'W X 18'H

Train bounce house \$99 13'L X 13'W X 12'H