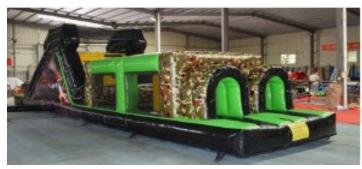

#### Obstacle Courses

65' long Military Obstacle course 65' L x 15' W x 18' H Dry \$349 Wet \$399

46' long Military obstacle 46' L x 10' W x 15' H Dry \$299 Wet \$349

Sports obstacle course 40' L x 10' W x 10' H Dry only \$299