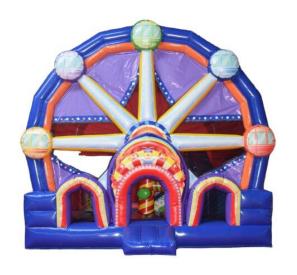

#### Combo Units

Ferris wheel bounce house Dry only \$229 18'L x 19'W x 18'H

Ferris Wheel Combo Dry \$199 Wet \$249 27'L x 15'W x 14'H