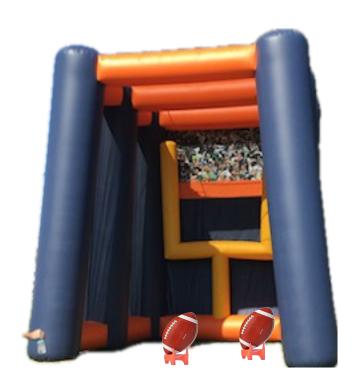

#### Interactive Fun

Sports Arena 40' L x 20' W x 20' H Dry only \$299

Kickers challenge 20' L x 20' W 20' H Cost \$199