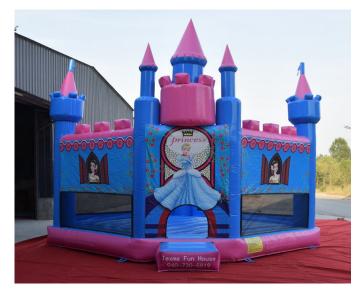

#### Bounce Houses

Cake bounce house \$99 15'L X 15'W X 15'H

Tropical bounce house \$139 16'L X 16'W X 15'H

Princess castle bounce house \$149 16'L X 17'W X 18'H

Train bounce house \$99 13'L X 13'W X 12'H