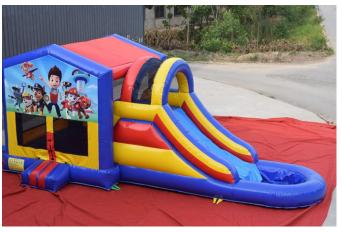

#### Combo Units

Pirate combo Dry \$199 Wet \$249 25'L X 13' W x 16' H

Paw Patrol
. Dry \$199 Wet \$249
25'L X 16'W x 15'H

Tropical combo Dry \$199 Wet \$249 30'L X 15'W X 15'H

Princess Carriage
Dry only \$269
35'L X 12'W X 15'H