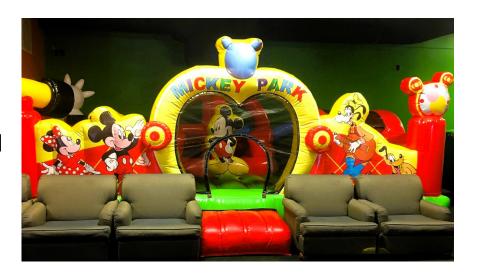

## Toddler units Ages 3 and under

Rabbit play land 22' L x 21' W x 10' H Dry only \$199

Mickey Mouse play land 25'L x 22'W x 15'H Dry only \$299