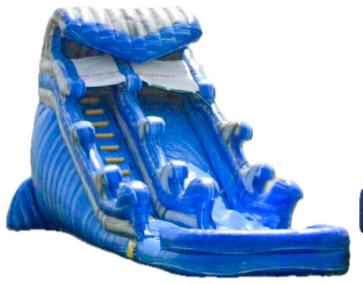

#### Dry Water Slides

Octopus slide 35;L x 11'W x 20'H Dry \$299 Wet \$349

Dolphin Slide 36'L x 16'W x 21'H Dry \$299 Wet \$349

Dual-lane slide 37'L x 18'W x 18'H Dry \$299 Wet \$349

Grey slide 37'L x 22'W x 22'H Dry \$299 Wet \$349