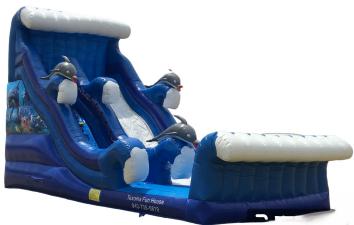

#### Dry Water Slides

Octopus slide 35;L x 11'W x 20'H Dry \$299 Wet \$349

Dolphin Slide 36'L x 16'W x 21'H Dry \$299 Wet \$349

Dual-lane slide 37'L x 18'W x 18'H Dry \$299 Wet \$349

Grey slide 37'L x 22'W x 22'H Dry \$299 Wet \$349