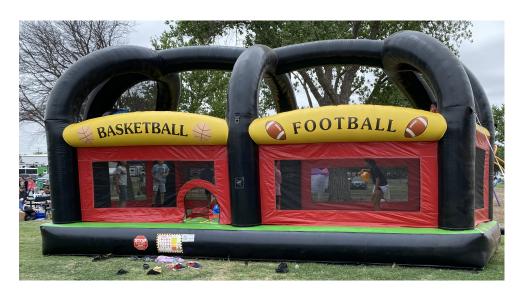

#### Interactive Fun

Sports Arena 40' L x 20' W x 20' H Dry only \$299

Kickers challenge 20' L x 20' W 20' H Cost \$199