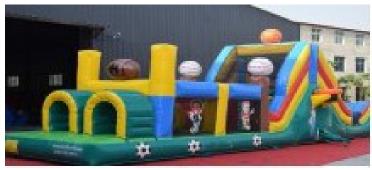

#### Interactive Fun

Sports Arena 40' L x 20' W x 20' H Dry only \$299

Kickers challenge 20' L x 20' W 20' H Cost \$199