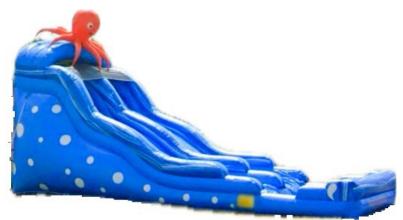

### Toddler units Ages 3 and under

Tiki combo
16'L x 15'W x 12'H
Dry only \$199

Hot air balloon combo Dry only \$199 18'L x 10'W x 12'H

Octopus bounce/obstacle 21'L x 21'W x 20'H Dry only \$199