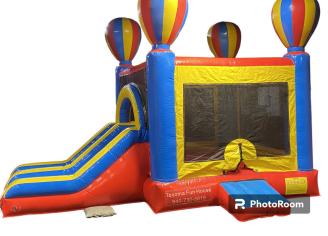

### Toddler units Ages 3 and under

Tiki combo
16'L x 15'W x 12'H
Dry only \$199

Hot air balloon combo Dry only \$199 18'L x 10'W x 12'H

Octopus bounce/obstacle 21'L x 21'W x 20'H Dry only \$199