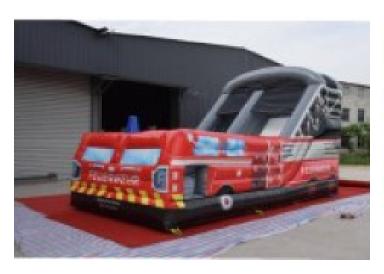

#### Dry Water Slides

Fire Truck Slide 23' L x 12'W x 18'H Dry only \$199

Fun Slide 22'L x 10'W x 16'H Dry \$199 Wet \$249

27'L x 13'W x 18'H

Dry \$199 Wet \$249

Color Slide 27' L x 14'W x 18'H Dry \$199 Wet \$249