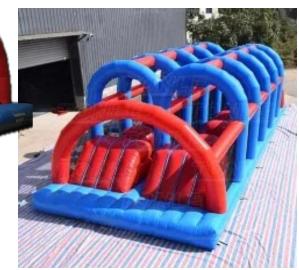

#### Obstacle Courses

65' long Military Obstacle course 65' L x 15' W x 18' H Dry \$349 Wet \$399

46' long Military obstacle 46' L x 10' W x 15' H Dry \$299 Wet \$349

Sports obstacle course 40' L x 10' W x 10' H Dry only \$299

#### Obstacle Courses

46' long Tropical Obstacle 46' L x 10' W x 14' H Dry \$299 Wet \$349

76' long Tropical Obstacle 76' L x 11' W x 14' H Dry \$349 Wet \$399