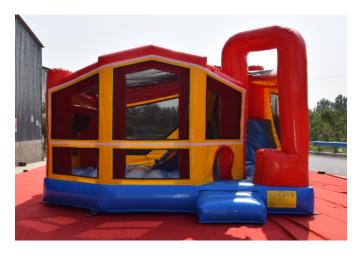

#### Combo Units

Modular Combo \$199 Dry \$249 Wet 25'L X 16'W x 15'H

Paradise combo Dry only \$199 30'L X 15'W X 15'H

5 N 1 Combo Dry only \$199 18'L x 17'W x 14'H

Castle Combo Dry \$199 Wet \$249 18'L x 12'W x 13'H