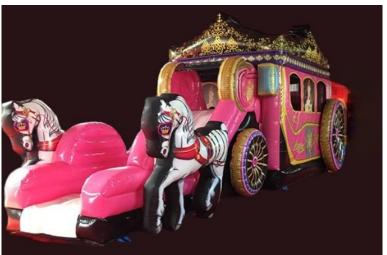

#### Combo Units

Pirate combo Dry \$199 Wet \$249 25'L X 13' W x 16' H

Paw Patrol
. Dry \$199 Wet \$249
25'L X 16'W x 15'H

Tropical combo Dry \$199 Wet \$249 30'L X 15'W X 15'H

Princess Carriage
Dry only \$269
35'L X 12'W X 15'H