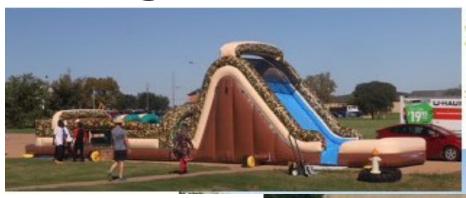

#### Obstacle Courses

65' long Military Obstacle course 65' L x 15' W x 18' H Dry \$349 Wet \$399

46' long Military obstacle 46' L x 10' W x 15' H Dry \$299 Wet \$349

Sports obstacle course 40' L x 10' W x 10' H Dry only \$299

#### Obstacle Courses

46' long Tropical Obstacle 46' L x 10' W x 14' H Dry \$299 Wet \$349

76' long Tropical Obstacle 76' L x 11' W x 14' H Dry \$349 Wet \$399