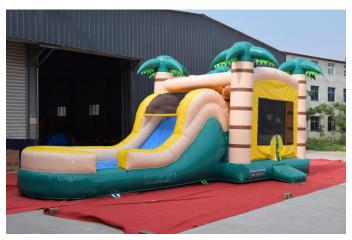

#### Combo Units

Pirate combo Dry \$199 Wet \$249 25'L X 13' W x 16' H

Paw Patrol
. Dry \$199 Wet \$249
25'L X 16'W x 15'H

Tropical combo Dry \$199 Wet \$249 30'L X 15'W X 15'H

Princess Carriage
Dry only \$269
35'L X 12'W X 15'H