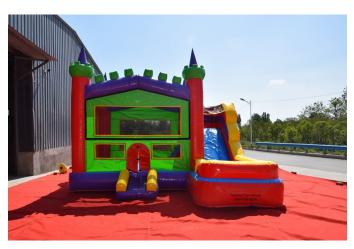

#### Combo Units

Modular Combo \$199 Dry \$249 Wet 25'L X 16'W x 15'H

Paradise combo Dry only \$199 30'L X 15'W X 15'H

5 N 1 Combo Dry only \$199 18'L x 17'W x 14'H

Castle Combo Dry \$199 Wet \$249 18'L x 12'W x 13'H